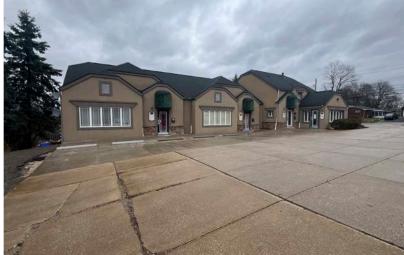

## **INCOME PRODUCING** Multi-Tenant Office & Retail Building Complex

Jackson Twp., Stark County

2259 WHIPPLE AVE. NW, CANTON, OH 44708

Property features include two buildings. The first building offers approx. 5,784 sq. ft. of office and retail space with a total of 5 different rental spaces as well as a basement and attic area. The second building has two tenants and is a mixture of warehouse and office space with approx. 1,900 sq. ft. of space. Six out of seven spaces are rented with the tenants either being month to month or less than a year left on their lease. The combined current rent projections for 2025 are \$44,556; this does not include the vacant unit. Taxes per half year are \$3,266.