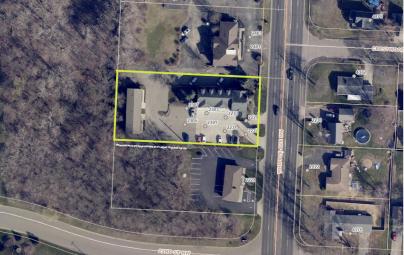

## **INCOME PRODUCING** Multi-Tenant Office & Retail Building Complex

Jackson Twp., Stark County

2259 WHIPPLE AVE. NW, CANTON, OH 44708

Property features include two buildings. The first building offers approx. 5,784 sq. ft. of office and retail space with a total of 5 different rental spaces as well as a basement and attic area. The second building has two tenants and is a mixture of warehouse and office space with approx. 1,900 sq. ft. of space. Six out of seven spaces are rented with the tenants either being month to month or less than a year left on their lease. The combined current rent projections for 2025 are \$44,556; this does not include the vacant unit. Taxes per half year are \$3,266.