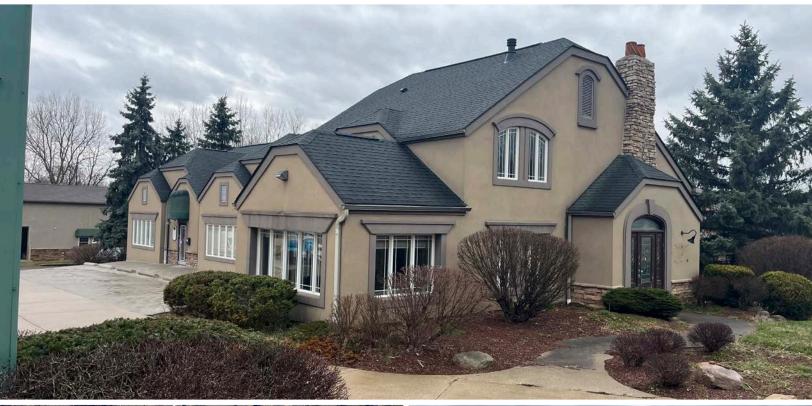

## **INCOME PRODUCING** Multi-Tenant Office & Retail Building Complex

Jackson Twp., Stark County

2259 WHIPPLE AVE. NW, CANTON, OH 44708

Property features include two buildings. The first building offers approx. 5,784 sq. ft. of office and retail space with a total of 5 different rental spaces as well as a basement and attic area. The second building has two tenants and is a mixture of warehouse and office space with approx. 1,900 sq. ft. of space. Six out of seven spaces are rented with the tenants either being month to month or less than a year left on their lease. The combined current rent projections for 2025 are \$44,556; this does not include the vacant unit. Taxes per half year are \$3,266.