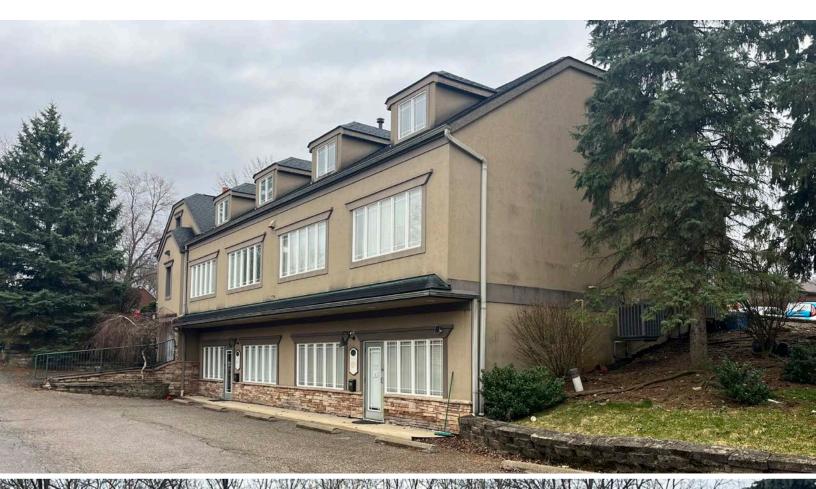

## **INCOME PRODUCING** Multi-Tenant Office & Retail Building Complex

Jackson Twp., Stark County

2259 WHIPPLE AVE. NW, CANTON, OH 44708

Property features include two buildings. The first building offers approx. 5,784 sq. ft. of office and retail space with a total of 5 different rental spaces as well as a basement and attic area. The second building has two tenants and is a mixture of warehouse and office space with approx. 1,900 sq. ft. of space. Six out of seven spaces are rented with the tenants either being month to month or less than a year left on their lease. The combined current rent projections for 2025 are \$44,556; this does not include the vacant unit. Taxes per half year are \$3,266.