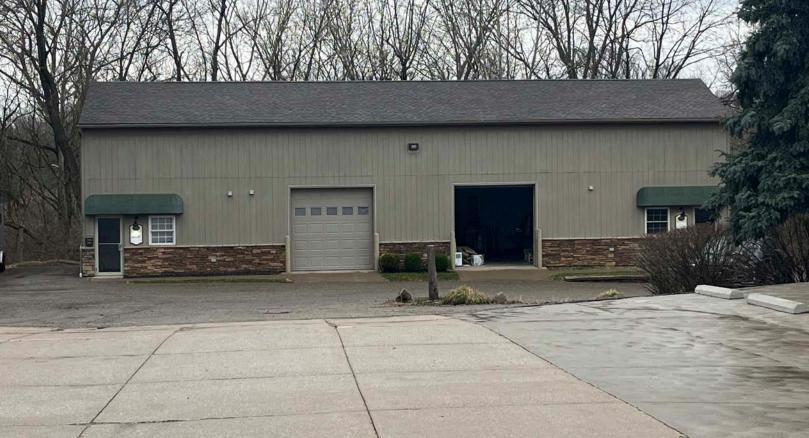

## **INCOME PRODUCING** Multi-Tenant Office & Retail Building Complex

Jackson Twp., Stark County

2259 WHIPPLE AVE. NW, CANTON, OH 44708

Property features include two buildings. The first building offers approx. 5,784 sq. ft. of office and retail space with a total of 5 different rental spaces as well as a basement and attic area. The second building has two tenants and is a mixture of warehouse and office space with approx. 1,900 sq. ft. of space. Six out of seven spaces are rented with the tenants either being month to month or less than a year left on their lease. The combined current rent projections for 2025 are \$44,556; this does not include the vacant unit. Taxes per half year are \$3,266.